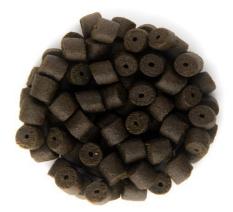

# BLACK HALIBUT

- Predrilled hookable pellet
- Highly water stable
- Packed with attractants
- High in fish oil

## APPLICATION:

This unique smelling and tasting bait is highly water stable, making it possible to fish with the same bait for a very long time without small fish eating it. Its natural flavour leaks into the water, giving both an instant and lasting effect. The Black Halibut is specially designed for use with hair rigs.