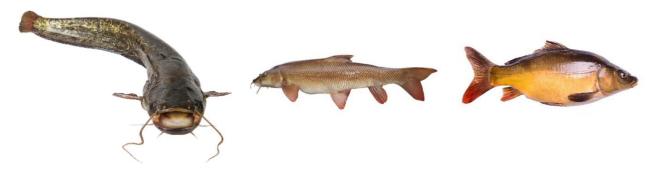

# BLACK HALIBUT

- Predrilled hookable pellet
- Highly water stable
- Packed with attractants
- High in fish oil









## **COMPOSITION:**

| Analyses (%)         | 8.0 mm | 14.0 / 20.0 mm |  |
|----------------------|--------|----------------|--|
| Analyses (%) Protein | 33     | 33             |  |
| Fat                  | 18     | 18             |  |
| Crude fibre          | 1,5    | 1,4            |  |
| Ash                  | 8,3    | 5,2            |  |
|                      |        |                |  |

#### Vitamins added

| Vitamin A (IE/kg) | 5000 | 5211 |
|-------------------|------|------|
|                   |      |      |

# PERFECT FOR FEEDING AMONG OTHERS:



## APPLICATION:

This unique smelling and tasting bait is highly water stable, making it possible to fish with the same bait for a very long time without small fish eating it. Its natural flavour leaks into the water, giving both an instant and lasting effect. The Black Halibut is specially designed for use with hair rigs.