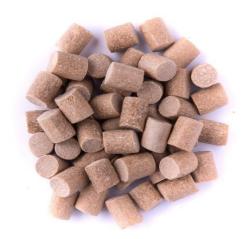

# PREMIUM CARP

## APPLICATION:

These pellets do not fill up the carp and coarse fish quickly. Premium Carp is also very good for winter fishing due to the low oil content. It can be used as a standalone feed pellet or mixed with ground bait, enabling it to be offered in a feeder for extra attraction.