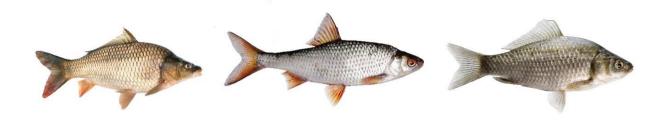

# PREMIUM CARP









#### • Packed with attractants

#### • High in animal protein

## COMPOSITION:

| Analyses (%) |      | Sizes  |
|--------------|------|--------|
| Protein      | 30   | 3.0 mm |
| Fat          | 5    | 4.5 mm |
| Crude fibre  | 2,3  | 6.0 mm |
| Ash          | 12,3 | 8.0 mm |

#### Vitamins added

Vitamin A (IE/kg) 10000

## PERFECT FOR FEEDING AMONG OTHERS:



## APPLICATION:

These pellets do not fill up the carp and coarse fish quickly. Premium Carp is also very good for winter fishing due to the low oil content. It can be used as a standalone feed pellet or mixed with ground bait, enabling it to be offered in a feeder for extra attraction.

Another possibility is to offer the Premium Carp close to your bait in PVA bags (quick-dissolving polyvinyl alcohol mesh).