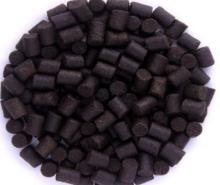

## PREMIUM SELECT

**COMPOSITION:** 

| Analyses (%)      |       | Sizes   |
|-------------------|-------|---------|
| Protein           | 32    | 2.0 mm  |
| Fat               | 15    | 3.0 mm  |
| Crude fibre       | 2,4   | 4.5 mm  |
| Ash               | 9,5   | 6.0 mm  |
|                   |       | 8.0 mm  |
|                   |       | 14.0 mm |
| Vitamins added    |       | 20.0 mm |
| Vitamin A (IE/kg) | 10002 |         |

## **APPLICATION:**

Our Premium Select pellets are unique feed pellets whose enticement goes beyond carp and catfish and are therefore available in many sizes to suit almost any type of fishing.

Also, Premium Select can be fed as standalone feed pellets or added to ground bait. To increase attraction, the pellets can be offered in a feeder or PVA bags close to your bait.