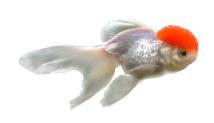

## PERFECT FOR FEEDING AMONG OTHERS:

## APPLICATION:

This complete extruded sinking pellet is specially developed for fantails, oranda, ranchu and others (fantails often have difficulties with eating floating feed). Intensiv contains very palatable nutritious ingredients that suit the omnivorous lifestyle of these species and are also easily digested in cold water.