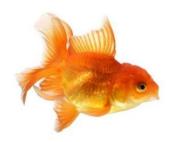

## PERFECT FOR FEEDING AMONG OTHERS:

## APPLICATION:

This complete extruded sinking pellet is specially developed for fantails, oranda, ranchu and others (fantails often have difficulties with eating floating feed). Intensiv contains very palatable nutritious ingredients that suit the omnivorous lifestyle of these species and are also easily digested in cold water.