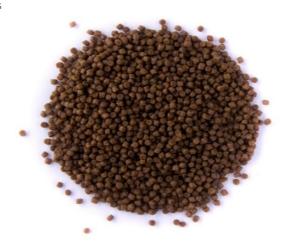

# STAR ALEVIN

- Low pollution
- High water stability
- Highly palatable
- Rich in essential amino acids

## COMPOSITION:

| Analyses (%) |      | Sizes  |
|--------------|------|--------|
| Protein      | 54   | 2.0 mm |
| Fat          | 15,0 |        |
| Crude fibre  | 0,8  |        |
| Ash          | 9,9  |        |

# APPLICATION:

Star Alevin is a complete extruded sinking feed for tropical catfish species like the corydoras family. On the bottom, the catfish can eat the pellets leisurely. Star Alevin contains all the ingredients, vitamins, minerals and essential amino and fatty acids necessary for good growth and development and good health.