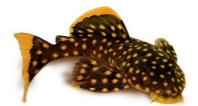

## PERFECT FOR FEEDING AMONG OTHERS:

# APPLICATION:

Star Alevin is a complete extruded sinking feed for tropical catfish species like the corydoras family. On the bottom, the catfish can eat the pellets leisurely. Star Alevin contains all the ingredients, vitamins, minerals and essential amino and fatty acids necessary for good growth and development and good health.