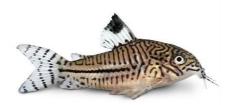

## PERFECT FOR FEEDING AMONG OTHERS:

# APPLICATION:

Star Alevin is a complete extruded sinking feed for tropical catfish species like the corydoras family. On the bottom, the catfish can eat the pellets leisurely. Star Alevin contains all the ingredients, vitamins, minerals and essential amino and fatty acids necessary for good growth and development and good health.