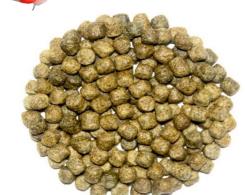

- Low energy level for perfect body shape
- With spirulina
- Can be fed all year round
- Flavoured with insect meal

## **APPLICATION:**

Staple is a complete floating diet for koi. Highly digestible ingredients make Staple a perfect diet for daily use. The nutritional balance keeps your koi in good condition. Because it is a water-stable floating feed, you can easily observe your fish's eating behaviour and minimise water pollution.