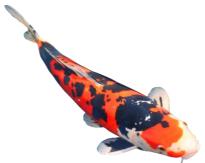

- Low energy level for perfect body shape
- With spirulina
- Can be fed all year round
- Flavoured with insect meal













## **COMPOSITION:**

| Analyses (%) |     | Sizes  |
|--------------|-----|--------|
| Protein      | 32  | 3.0 mm |
| Fat          | 5   | 6.0 mm |
| Crude fibre  | 2,4 |        |
| Ash          | 9,6 |        |

## Vitamins added

Vitamin A (IE/kg) 12000

## PERFECT FOR FEEDING ALL KOI:



## **APPLICATION:**

Staple is a complete floating diet for koi. Highly digestible ingredients make Staple a perfect diet for daily use. The nutritional balance keeps your koi in good condition. Because it is a water-stable floating feed, you can easily observe your fish's eating behaviour and minimise water pollution.



Remove uneaten feed from the pond in case of overfeeding. At water temperatures below 10 °C koi have a reduced appetite and slow digestion, therefore feed accordingly. Don't feed koi if the water temperature is below 5 °C.