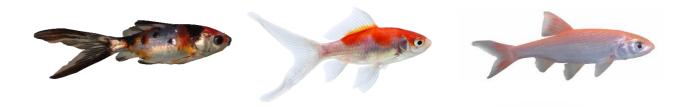

# DUO COLOUR



- With spirulina
- Highly digestible
- Can be fed all year round
- Flavoured with insect meal
- Contains astaxanthin

## COMPOSITION:

| Analyses (%)            |      | Sizes  |
|-------------------------|------|--------|
| Analyses (%)<br>Protein | 31   | 6.0 mm |
| Fat                     | 5    |        |
| Crude fibre             | 2,6  |        |
| Ash                     | 11,2 |        |
| ASII                    | 11,2 |        |

#### Vitamins added

Vitamin A (IE/kg)

11000

# PERFECT FOR FEEDING AMONG OTHERS:



## **APPLICATION:**

Duo Colour is a mix of two complete pond feeds. This mix contains the best of our Astax Pellet and Staple. Thanks to high-quality ingredients, this diet is easily digestible, helping minimize water pollution.



\* Feed 2-4 times per day depending on fish size and water temperature and no more than the koi eat within 5 minutes. Remove uneaten feed from the pond in case of overfeeding. At water temperatures below 10 °C koi have a reduced appetite and slow digestion, therefore feed accordingly. Don't feed koi if the water temperature is below 5 °C.

The values of the nutrients and vitamins are from the time of writing.

These values can vary due to natural variation in the ingredients. We reserve the right to change our recipe. For the exact values we refer to the labe