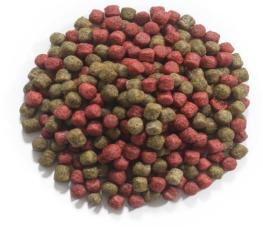

# DUO COLOUR

- With spirulina
- Highly digestible
- Can be fed all year round
- Flavoured with insect meal
- Contains astaxanthin

## **APPLICATION:**

Duo Colour is a mix of two complete pond feeds. This mix contains the best of our Astax Pellet and Staple. Thanks to high-quality ingredients, this diet is easily digestible, helping minimize water pollution.