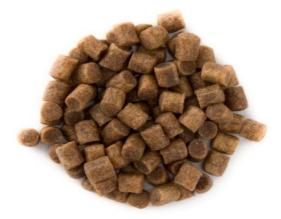

# PREMIUM COARSE

- High water stability
- Highly digestible
- Balanced nutrients

### APPLICATION:

Premium Coarse is a complete feed specially formulated for use during the winter period. Due to lower water temperatures, the metabolism of the pond fish slows down, and they are not willing to swim to the surface anymore. Therefore, we made Premium Coarse a sinking diet.