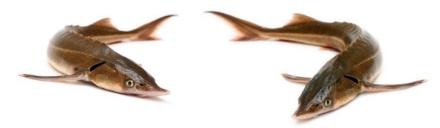

## PERFECT FOR FEEDING AMONG OTHERS:

## APPLICATION:

Premium Select is a sinking, water-stable, complete feed for sturgeon. This feed is based on high-quality ingredients for high digestibility and enables good growth. This feed includes fish proteins, which makes the feed very attractive for sturgeon.