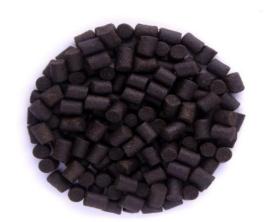

# PREMIUM SELECT

- Packed with attractants
- High in animal protein

### **COMPOSITION:**

| Analyses (%) |      | Sizes  |
|--------------|------|--------|
| Protein      | 32   | 3.0 mm |
| Fat          | 15   | 6.0 mm |
| Crude fibre  | 2,2  |        |
| Ash          | 12,4 |        |