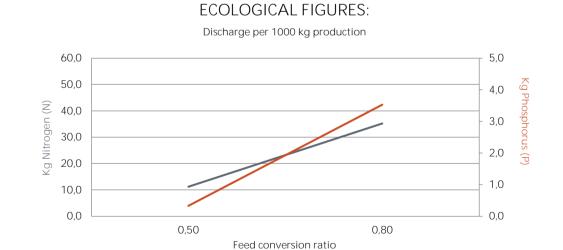

• High performance

Very pallatableOptical feeding control



## COMPOSITION:

| Analyses (%)      |       | Sizes  |
|-------------------|-------|--------|
| Protein           | 50    | 2.0 mm |
| at                | 15    |        |
| Crude fibre       | 0,7   |        |
| Ash               | 6,3   |        |
| otal P            | 1,07  |        |
| /itamins added    |       |        |
| /itamin A (IE/kg) | 11667 |        |

## Energy (MJ/kg)

| Gross Energy      | 21,4 |  |  |
|-------------------|------|--|--|
| Digestible Energy | 19,0 |  |  |



The values of the nutrients and vitamins are from the time of writing. These values can vary due to natural variation in the ingredients. We reserve the right to change our recipe. For the exact values we refer to the label.